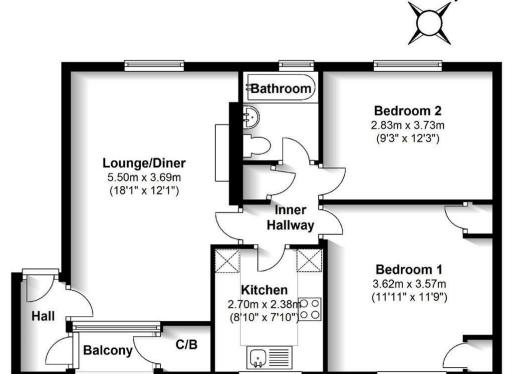

#### Second Floor Flat

Approx. 64.7 sq. metres (696.3 sq. feet)

Total area: approx. 64.7 sq. metres (696.3 sq. feet)

Sketch layout only. This plan is not drawn to scale and is for identification purposes only.

Plan produced using The Mobile Agent.

Cassidy & Tate have taken all reasonable steps to ensure the accuracy of the details supplied in our marketing material however, details are provided as a guide only and we advise prospective purchasers to confirm details upon inspection of the property Cassidy & Tate will not be held liable for any costs which are incurred as a result of discrepancies.